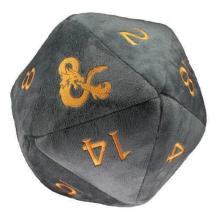

## Item no.: 401602 Realmspace D20 Jumbo Plush for Dungeons Dragons

Item no.: 401602 shipping weight: 0.60 kg Manufacturer: Ultra PRO

## Product Description

Make your next saving throw safely with the official Dungeons & Dragons Jumbo Plush Dice! Made with an ultra-soft, fuzzy gray fabric with stitched orange numbers, this D20 is soft enough to cuddle during a long rest. Measuring approximately 10" in diameter, with reinforced felt backing to help the die retain its shape, this stuffed toy is great for kids and adults alike!- Officially licensed Realmspace Plush D20 for Dungeons & Dragons - Measures approximately 10 inches in diameter- Made with ultra-soft, fuzzy gray fabric with stitched orange numbers- Reinforced felt backing to retain die shape- Makes a great gift for any brave adventurer!