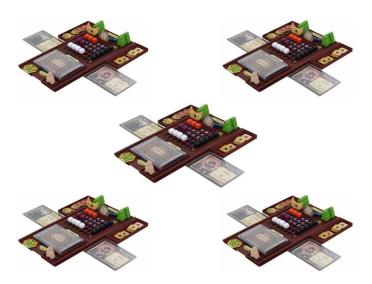

## Product Description

Lords of Waterdeep offers intrigue and adventure in the world of Dungeons and Dragons. But character and resource management can be a real challenge. Don't worry, we have the solution!With the affordable package consisting of 5 hero dashboards for "Lords of Waterdeep" you always have everything important in view. Nothing slips and the game accessories are always to hand. 5 practical dashboards for Lords of Waterdeep, which can also be used with the "Skulls and Scoundrels" expansion. The plastic player boards simplify character and resource management and keep the game table tidy. The dashboards offer everything at a glance, clearly structured and without long searches. You can insert the player mats into the plastic housings of the dashboards. This not only extends the life of the mat, but also gives you different sorting options. Don't reveal your true identity to anyone - Hide your character cards in a secret compartment on the underside of the boards. Money and power always in view - On both sides of the housing you can easily attach token trays with Victory Point tokens and gold via a slot-in mechanism. Completed quests have their own storage compartment. This means you always know which quests have been completed and which are still open. But be careful, your opponents' eyes and ears are everywhere. The cards also fit with protective sleeves\* (max. external dimensions: 95 x 68 mm)Stable adventurers - The grid base holds the adventurers' cubes firmly in the dashboard and prevents them from slipping. There is an extra slot for placing the 5 gold pieces and Adventure Caravan tokens. - Additional compartments are available for Agent meeples, Corruption tokens, 100 VP tokens and Ambassador/First Player. Dimensions:- Each dashboard measures: 244 mm x 128 mm x 10 mm high. - A token tray measures: 102 mm x 35 mm x 7 mm high. - Made of thermoplastic plastic. The product images are only examples of what the finished product may look like. All products are provided unpainted.\*-Tested with premium card sleeves from Ul