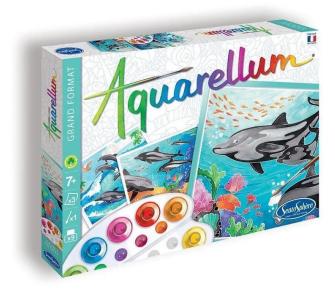

## Product Description

Have fun mixing these 9 watercolour inks to create beautiful gradients and see the 3 masked illustrations magically appear. With each added colour, magnificent dolphins will be brought to life. Dolphins know how to charm us with their intelligence and their playfulness! Thanks to these 3 illustrations, dive at the heart of the ocean to swim with them and use your Aquarellum palette to create the perfect colour harmony! The Aquarellum range will help artists of all ages and levels discover the pleasures of watercolour painting and colour, thick vellum paper, perfect for watercolour painting as the paper will not crinkle. Illustrations with masked outlines that will magically appear at each brush stroke. They will keep the paint from adhering to the masked surfaces.- Watercolour inks that mix perfectly and that can be overlaid to create beautiful gradients.- A detailed instruction sheet on the perception and the mixture of colours.- A made in France concept. This is the perfect arts & crafts activity to initiate young children to the art of painting and colour, while awakening their sense of concentration. The result is guaranteed to encourage artists of all levels and ages in their creative process. Refills are available. An eco-friendly measures that were carried out to develop this range: Paint jars made of 70% recycled PET- Non-toxic water based inks- A palette made of 70% recycled material - A cardboard box made of at least 80% recycled material FSC certified boards - 98% of the value of this product is made in France Content of the box - 3 masked illustrations of 32.5 x 25cm - 1 top quality watercolour paint trush - 1 palette to mix your colours - 9 non-toxic watercolour inks - 1 dropper to mix the coloursEcc conception - Paint jars made of 50% recycled PET - Non-toxic water based inks - A cardboard box made of at least 89% recycled material FSC certified - Palette made from 50%, 60%, or 70% recycled material, depending on the model - FSC certified boards - 98% of the value of this product is manufactured i