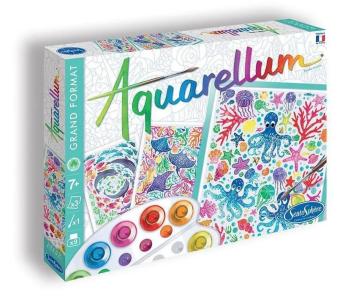

## Product Description

Dive into the heart of the seabed with the three illustrations in this creative set and have fun painting these reefs and their curious inhabitants. The Aquarellum series helps artists of all ages and levels to discover the joys of watercolour painting and colour mixing while creating true masterpieces! This painting technique enables all ages to create beautiful works of art with ease. Here is the recipe for success: High-quality, thick parchment paper that is perfect for watercolour painting as it does not crease. Illustrations with masked outlines that appear as if by magic with every brushstroke. They prevent the paint from sticking to the masked areas.- Watercolour paints that blend perfectly and can be layered to create beautiful colour gradients.- A detailed guide on how to perceive and mix the colours.- A "Made in France" concept. This is the perfect craft activity to introduce young children to the art of painting and mixing colours while awakening their sense of concentration. The result is guaranteed to inspire artists of all levels and ages in their creative process. Refill packs are available. An eco-friendly productThis range is made in France and is designed to be eco-friendly so that all ages can have fun while respecting the environment and future generations. Here are the eco-friendly measures taken in the development of this range:- Colour pots made from 70% recycled PET- Non-toxic water-based paints- A pallet made from 70% recycled material- A cardboard box made from at least 80% recycled material FSC-certified boards- 98% of the value of this product is made in FranceBox concept. This is the order of the set of this product paint is made in FranceBox to the set of the colours of the set o