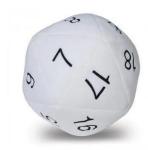

## UP - Dice - Jumbo D20 Novelty Dice Plush in White with Black Numbering

## Product Description

Roll big or go home! This soft jumbo 20-sided dice plush is the perfect addition to casual gaming sessions. Also great for kids and as the conversation centerpiece in your next geek gathering! Made with white ultra-soft, fuzzy fabric with stitched on numbers in black. Measures approximately 10 in diameter and each side is reinforced with felt backing for improved shape retention."