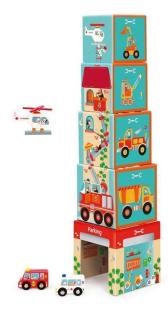

## **Pyramide mit Auto und Helikopter**

## Product Description

A brightly coloured tower of blocks with five cubes of different sizes. The blocks can be stacked on top of each other, and they can also be placed next to each other to make a puzzle. Try to piece the hidden puzzle together by fitting the blocks with the right face next to each other. Pictures of animals, people and numbers can be found on the five faces. Fun, but also educational! The largest block is a garage with parking space for the fire truck and ambulance that come with the set, and you'll find a helicopter landing pad at the very top of the tower. Stacking, making puzzles, counting, recognising animals and people and so much more! The tower is made of sturdy, durable cardboard, while the vehicles are made of wood.