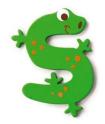

## 276182419 - Holzbuchstabe S (MQ6)

## Product Description

Super fun wooden door letters by Scratch! Pimp the door to your bedroom with your name in fun Scratch letters. The Scratch alphabet is made up of colourful animals and an option of 2 or 3 combinations per letter: there's no end to the combinations you can come up with! Adhesive strips are included. The letters are made of wood and are very delicately carved, which results in their super tiny details such as paws, teeth and wings. These letters are decorative and are not toys.