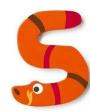

## 276182419 - Holzbuchstabe S (MQ6)

## Product Description

Super fun wooden door letters by Scratch! Pimp the door to your bedroom with your name in fun Scratch letters. The Scratch alphabet is made up of colourful animals and an option of 2 or 3 combinations per letter: there's no end to the combinations you can come up with! Adhesive strips are included. The letters are made of wood and are very delicately carved, which results in their super tiny details such as paws, teeth and wings. These letters are decorative and are not toys.