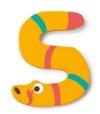

## 276182419 - Holzbuchstabe S (MQ6)

## Product Description

Super fun wooden door letters by Scratch! Pimp the door to your bedroom with your name in fun Scratch letters. The Scratch alphabet is made up of colourful animals and an option of 2 or 3 combinations per letter: there's no end to the combinations you can come up with! Adhesive strips are included. The letters are made of wood and are very delicately carved, which results in their super tiny details such as paws, teeth and wings. These letters are decorative and are not toys.