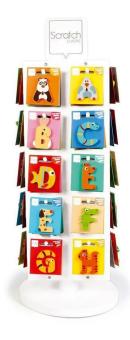

## Product Description

Super fun wooden door letters from Scratch! Pimp the door to your bedroom with your name in fun scratch letters. The Scratch alphabet consists of colourful animals and a choice of 2 or 3 combinations per letter: there's no limit to the combinations you can come up with! Adhesive strips are included. The letters are made of wood and are very finely carved, resulting in tiny details such as paws, teeth and wings. These letters are decorative and not toys.