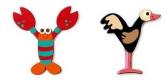

## Product Description

Super fun wooden door letters from Scratch! Embellish the door to your room with your name in fun scratch letters. The Scratch alphabet consists of colourful animals and 2 or 3 combinations per letter: there are no limits to the possible combinations! Adhesive strips are included. The letters are made of wood and are very finely carved, which can be seen in the tiny details such as paws, teeth and wings. These letters are decorative and not toys. Technical data-EAN code 5414561824251-Country of origin/region code China-Customs tariff number 4420190000-Recommended minimum age 0 years