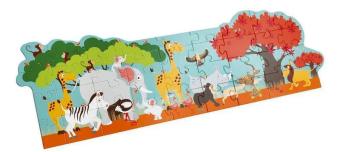

## Product Description

Put all 36 puzzle pieces together one by one and discover the wild animals of the jungle with this wonderfully detailed floor puzzle from Scratch! Have you managed to solve the puzzle? Then it's time for an adventure on a safari in the hot savannah. This giant puzzle measures 100 x 33 cm and can be put together on the floor or table and is suitable for puzzle fans aged 3 years and over. And now... it's puzzle time!