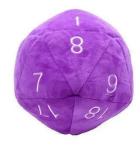

## UP - Dice - Jumbo D20 Novelty Dice Plush in Purple with White Numbering

## Product Description

Roll big or go home! With Ultra PRO's soft, giant 20-sided plush dice. Made from an ultra-soft, fluffy fabric with white numbers sewn on, this D20 is the perfect addition to casual gaming sessions or your next geek get-together. With a diameter of approximately 10 inches and a reinforced felt backing to help the cube keep its shape, this plush toy is great for kids and adults too. WOW! 10 super large, soft, giant 20-sided plush cubes from Ultra Pro. Made from fluffy plush fabric with white numbers sewn on. Great for casual gaming sessions with friends and family. Durable but soft with reinforced felt backing to help the cube keep its shape. Also a great collector's item."