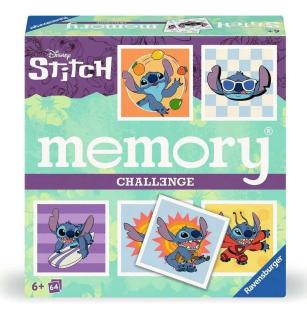

## **24697 - Challenge memory Disney Stitch (DE,IT,FR,ES,GB,NL)**

## Product Description

Stitch is one of the most popular Disney characters. Fans of the cheeky alien will get their money's worth in this memory, as Stitch and his friends are shown in various poses on 64 cards. Finding the matching pairs of cards is a challenge, as the motifs and background patterns have been deliberately chosen to cause quite a bit of confusion. If you are good at memorising where each picture motif is, you have a clear advantage with this challenge memory.Important informationCaution! Not suitable for children under 36 months.Product details- Item no.: RAV24697- EAN: 4005556246977- Publisher: Ravensburger Verlag GmbH- Product types: Family games , Children's games , Memory games- Theme: Memory-Language: DE, IT, FR, ES, GB, NL- Release date: January 2025- Number of players: For 2 to 8 players aged 6 and over- Playing time: 20 to 30 minutes- Format: 19cm x 19cm x 4.8cm- Weight: 570 g- Content: 64 picture cards (32 pairs of cards)