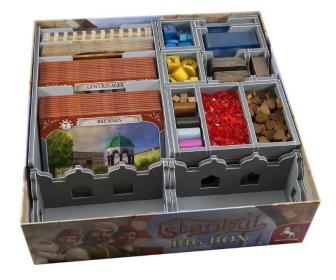

## Product Description

Insert: Istanbul + Mocha & Baksheesh and Letters & Seals Expansions

Insert compatible with Istanbul, including the Mocha & Baksheesh and Letters & Seals expansions. The insert works equally well with the Big Box variant of the game and the regular sized edition. The design provides both efficient storage and improved game play. Many of the trays can be utilised during the game, and they greatly aid set-up and

This product consists of a flat-pack of 6x Evacore sheets. The trays require assembly, which is quick and fun, using ordinary PVA glue. Detailed instructions are included in the

Attention! Not suitable for children under 36 months. The game must be purchased additionally. The content of the trays on the pictures is not included!