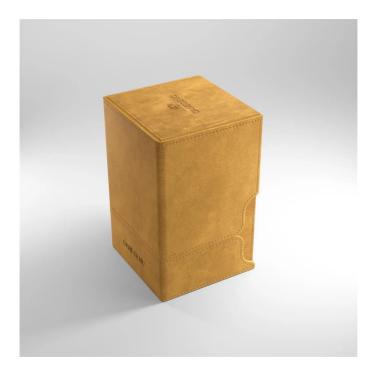

## Product Description

This extra-large version of the Watchtower 100+ holds 100 conventional double-sleeved cards and also offers sufficient space for additional tokens. Alternatively, a Commander\*\* deck in thicker inner sleeves also fits perfectly inside. The hinged Watchtower combines a deck box, accessory drawer and card holder in one elegant container. An innovative card stack holder keeps even large decks in perfect shape on the gaming table. No more tipping over or slipping of the deck when drawing cards. The accessory drawer is also perfect for storing dice, counters and other small game items. Designed for up to 100 double-sleeved cards in extra thick inner sleeves + accessoriesProvides space for 100 regular double-sleeved cards and additional tokens or a Commander deck in extra thick inner sleevesIncludes a removable accessory tray and a card holder, with independent accessThe card tray can be used as a deck holder, to place the deck securely on the tableCards are orientated to the front and therefore directly visibleThe completely removable covers can be attached to the back of the box to save spaceComfortable operation for left and right-handed usersStrong magnets for precise and secure closure- Product size (W x D x H): 100 x 96 x 145 mm- Inner compartments (W x D x H) - Accessory compartment: 69 x 78 x 29 mm- Card holder: 69 x 78 x 95 mm- Material: Nexofyber surface + microfibre lining