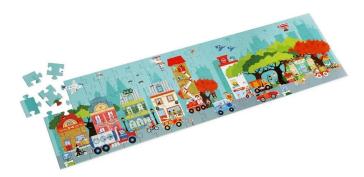

## Product Description

Fit together all hundred puzzle pieces one by one and discover the lively wonders of city life with this remarkably detailed floor puzzle from Scratch! Have you managed to complete the puzzle? Then it's time to explore the city by moped, car or on foot and meet all your familiar Scratch friends. This giant puzzle measuring 120 by 32 cm can be pieced together on the floor or table and is suitable for puzzle fans aged 5 and up. And now... it's puzzle time!