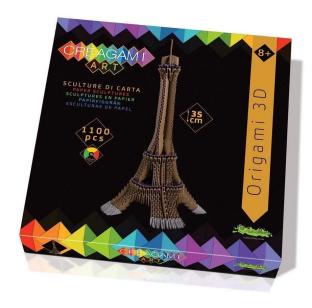

## 3178742 - Origami 3D Eiffel Tower 1100 pieces

## Product Description

The Creagami ART collection is designed for those who already know the modular origami technique and are looking for new challenges! With over 1,000 pre-cut paper cards, the motifs in the Creagami ART line are the largest sculptures available. Contents- The kit contains different coloured cards, each with 24 pre-cut cards and folding instructions that you can use to make the modules required to create your 3D sculpture