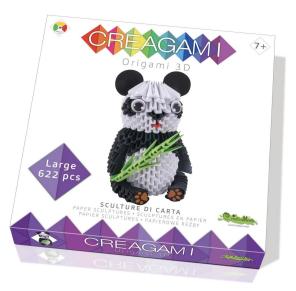

## Item no.: 390152 Origami 3D Panda 622 pieces

Item no.: 390152 shipping weight: 0.40 kg Manufacturer: Creagami

## Product Description

Creagami is a kit for making modular origami. This centuries-old Japanese art of folding sheets of paper into colourful sculptures stimulates the development of creativity and is often used for relaxation. The repetitive folding of the individual cards is excellent training for the development of concentration and fine motor skills. The numerous colourful and creative sculptures you can build are a perfect decoration for any corner of the house. Contents- The set contains cards in different colours, each with 24 pre-cut cards and folding instructions to help you make the modules you need for your 3D sculpture