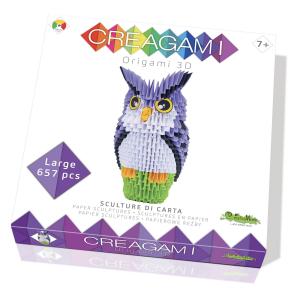

Item no.: 390150 Origami 3D owl 657 parts

Item no.: 390150 shipping weight: 0.40 kg Manufacturer: Creagami

## Product Description

Creagami is a kit for making modular origami. This centuries-old Japanese art, in which sheets of paper are folded to create colourful sculptures, promotes the development of creativity and is often used for relaxation. The repetitive folding of the individual cards is excellent training for the development of concentration and fine motor skills. The numerous sculptures you can build are colourful and creative and make a perfect piece of furniture for any corner of the house. Contents- The set contains different coloured cards, each with 24 pre-cut cards and folding instructions to create the building blocks for your 3D sculpture