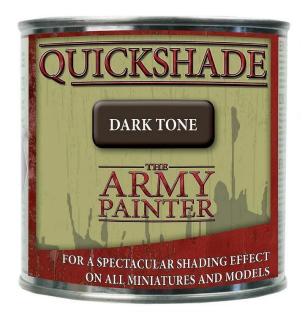

## QS1003 - Quick Shade, Dark Tone (250ml)

shipping weight: 0.30 kg Manufacturer: Army Painter

## Product Description

Army Painter: Quick Shade, Dark Tone (250ml)

What is Quick Shade? Quick Shade is based on a unique formula that allows you to shade any miniature to perfection. Once a miniature is primed and painted and the base is designed, you dip the figure briefly in Quick Shade, let it dry and you're done! The results are spectacular, and the various galleries on the website: the ArmyPainter.com show and explain how easily these ingenious results can be achieved. Quick Shade:

- Super quick and easy to use!
  Looks fantastic on any model!
  Comes in three different shades! Dark Tone: The ultimate shading for metal and armour

Dark Tone uses black pigments to give the figures a very fine black shade. Dark Tone is also very suitable for giving figures such as tanks, robots, chaos creatures or knights a sharp contrast.