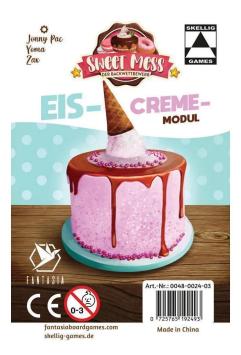

## Item no.: 401126 SKE48243 - Sweet Mess ice cream module extension (EN)

Product Description

The ice cream module brings even more variety to the game with 15 exclusive cards.Only playable with the base game Sweet Mess!Product details- Item no.:SKE48243-EAN:725765192493- Publisher:Skellig Games- Product types:Board games , Family games- Theme:Sweet Mess- Language:German- Release date:February 2024- Number of players:For 1 to 4 players aged 10 and over- Playing time:45 to 90 minutes- Size: 31cm x 31cm x 6cm- Weight: 10 glmportant informationCaution! Not suitable for children under 36 months.