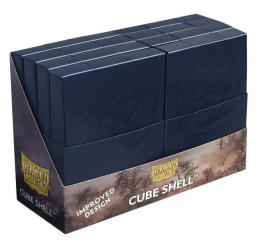

## Product Description

Dragon Shield: Cube Shell Box - Midnight BlueMidnight blue, the mysterious air of midnight.Reinforce your cube with the new and improved Dragon Shield Cube Shells™. Cube Shells™ are compact, sturdy deck boxes with a secure locking mechanism. Thanks to the elegant new design, the cards can be slid in and out without hindrance.CubeShells™ are ideal as booster packs for cube drafting your favourite card games. They are also great boxes for sideboards, side decks, tokens, extra decks or simply for sorting and organising cards for board games. Sending multiple cards in the post? Cube Shells™ secure thecards during shipping. Each Cube Shell™ has a writing field on the bottom for personalisation.CubeShells™ arecompatiblewithMagic Carpets, Deck Shells and Double Shells.Each unit contains 8 Cube Shells™that fit 20 cards with one sleeve, 15 cards with two sleeves or 48 12mm D6 cubes.Not available individually. Available in ash white, midnight blue, shadow black, blood red, forest green.Important informationCaution! Not suitable for children under 36 months.Product details- Item no.: ART30556- EAN: 5706569305567- Publisher: Arcane Tinmen ApS- Product types: Card storage , Trading card games , Accessories- Language: EN- Release date: March 2022 - Size: 7,5cm x 10cm x 5,7cm- Weight: 120 g