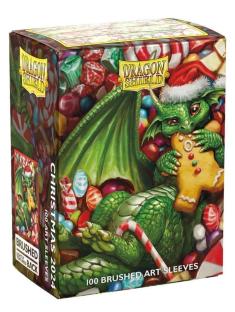

## Product Description

The 2024 Dragon Shield Christmas Brushed Art sleeves feature mischievous dragons feasting on seasonal sweets.Brushed Art sleeves have a slightly textured backing and provide an even shuffle feel as you take on your opponents.Art sleeves are printed directly onto the sleeve, meaning the artwork is just as high quality and durable as the sleeves it is forged onto.Personalise the box with the writing field and organise your collection with ease.Product details- Item number:ART12125- EAN:5706569121259- Publisher:Arcane Tinmen ApS- Product type:Card storage, Card sleeves, Trading card games, Accessories- Release date:November 2024- Size: 7cm x 9,5cm x 5cm- Weight: 150 g- Content:For cards up to 63x88 mm'sImportant informationWarning! Not suitable for children under 36 months.