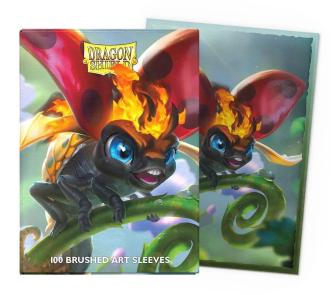

## Product Description

The fiery and vicious Burnbug is revealed in a new instalment of the Dragon Shield Ghost Beast Dragon series. The artwork is printed on brushed art sleeves, which feature a slightly textured back and the same high-quality printing as all Dragon Shield art sleeves. The sturdy cardboard box contains 100 sleeves suitable for TCG cards in standard format up to 63 x 88 mm (2½" x 3½"). The sturdy cardboard box holds 75+ cards with one sleeve or 65+ cards with two sleeves. Each box has a label on the top for personalisation. Product details- Item number: ART12124- EAN:5706569121242- Publisher: Arcane Tinmen ApS- Product type: Card storage, Card sleeves, Trading card games, Accessories- Release date: August 2024- Size: 7cm x 9,5cm x 5cm- Weight: 150 g- Content: For cards up to 63x88 mm's Important information Warning! Not suitable for children under 36 months.