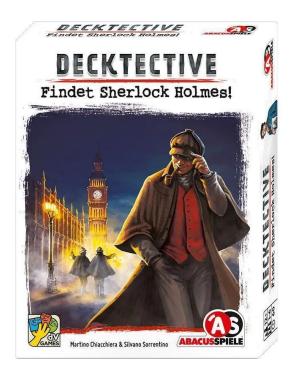

## ABA38242 - Decktective Finding Sherlock Holmes (EN)

## Product Description

There is a mysterious inscription on the floor of the study at 221B Baker Street and there is no trace of the most famous detective of all time. Is there a connection to the theft at the Royal Palace? To find out, you first have to find out what happened to Sherlock! Collect facts such as documents, clues, witness statements... Combine cleverly and find plausible solutions.Product details- Item no.:ABA38242- EAN:4011898382426- Publisher:ABACUSSPIELE- Product types:Board games, Card games- Language:German- Release date:August 2024- Number of players: For 1 to 6 players aged 12 and over- Playing time:60+ minutes- Format: 9.6cm x 12.6cm x 2.5cm- Weight: 228 g- Contents:59 extra large cards, 7 clipsImportant notesCaution! Not suitable for children under 36 months.