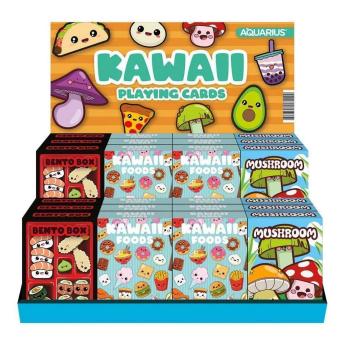

## NMRPLAY24-KWAI - Kawaii Playing Cards Display (24)

## Product Description

Kawaii Playing Cards Display (24)Playing Cards Others- High quality playing cards- Officially licensed- Packaging: Printed cardboard- 54 cards for poker, skat, etc.- Card size approx. 9 cm Card size approx. 6 x 9 cmContains:- 6 x Bento Box- 6 x Mushroom- 12 x Kawaii FoodsItem number:NMRPLAY24-KWAI