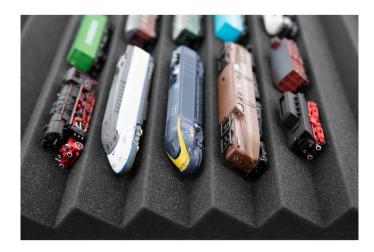

## Product Description

Universal zig-zag foam mat for safe and tidy storage of model railways in N gauge - can always be cut to the right size. The foam insert can be easily cut to the desired size using scissors or a cutter. This leaves nothing to be desired! Whether for a drawer, cupboard, box, suitcase or mobile home - the mat can be quickly and easily adapted to your needs. The zig-zag foam blank has the following dimensions: 1000 mm x 1000 mm x 30 mm high. - High-quality, fine-pored foam- Chlorine-free and acid-free- Made in Germany