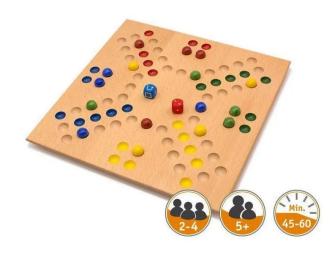

## Product Description

SwitchA turbulent game for families and friendsA board game that is closely based on a well-known classic game, but is much quicker and more turbulent. The game is played with 2 dice, a normal eye die and an action die. With this additional die, you can "drive backwards", double the number of dice rolled or even roll 4 - 5 times in a row. However, the most fun comes when your own playing piece is swapped away by another player shortly before the finish line. Playable from the age of 6 with a little help. Duration - approx. 1 hour until the first player has all the pieces at the finish line. Caution! Not suitable for children under the age of three. Small parts can be swallowed.for 4 players aged 6 and over - Solid beech, oiled, 30 cm x 30 cm x 2 cm- 4 x 4 coloured marbles, 2 dice