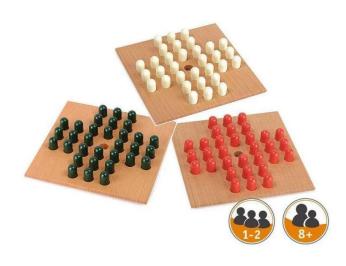

## Product Description

Solitaire - smallwith rounded wooden cylindersThe centre square is empty at the start of the game. You jump over an adjacent piece to an empty square behind it, always horizontally or vertically, not diagonally, The piece you jump over is removed from the playing field. At the end, only one piece should remain - on the centre square. The game board is handy and small, the game pieces are beautifully rounded wooden cylinders. These game pieces are available in the colours red, dark green and natural. If you do not tell us your colour preference, we will deliver with red wooden cylinders. This version also includes game pieces and instructions for the 2-person game "Fox and Geese". Caution! Not suitable for children under the age of three. Small parts can be swallowed. For 2 players aged 8 and overDuration: approx. 15 - 30 minutesGame board: solid beech, 14.5 x 14.5 x 2 cmGame pieces are 34 wooden cylinders in red, white or green