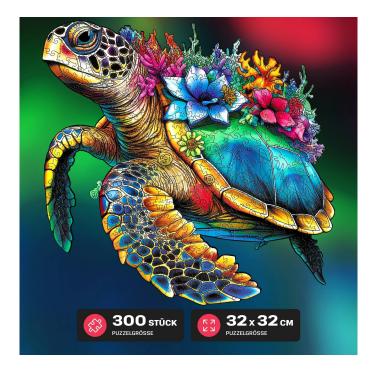

## **TURTLE - 300 PCS -**

## Product Description

Spend quality time with your loved ones. Our puzzle is a great way to bring all your family and friends together. It's time to forget the daily grind! Psychologists recommend puzzles for meditation and stress management. Try something new. Escapewelt puzzles are characterised by the most unique shapes and designs. Challenge yourself. Puzzles train your brain and strengthen your mind. - High quality wooden puzzle, each piece unique. High-quality wooden puzzle, each puzzle piece is unique. - Very sturdy, 5 mm thick and a perfect fit-Surface with a very pleasant feel- Puzzle diagram and adhesive film for the back included.