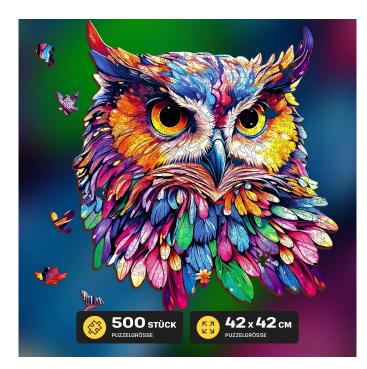

from 40,25 EUR

Item no.: 394597 shipping weight: 0.70 kg Manufacturer: ESC | Escape Welt

Item no.: 394597 OWL - 500 PCS -

## Product Description

Spend quality time with your loved ones.Our puzzle is a great way to bring all your family and friends together.It's time to forget the daily grind!Psychologists recommend puzzles for meditation and stress management. Try something new.Escapewelt puzzles are characterised by the most unique shapes and designs.Challenge yourself.Puzzles train your brain and strengthen your mind.- High quality wooden puzzle, each piece unique. High-quality wooden puzzle, each puzzle piece is unique.- Very sturdy, 5 mm thick and a perfect fit-Surface with a very pleasant feel- Puzzle diagram and adhesive film for the back included.