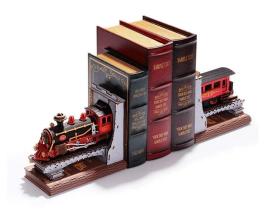

Item no.: 400426 TGE01 - Century Train

Item no.: 400426 shipping weight: 2.00 kg Manufacturer: Rolife

## Product Description

Take a step back from the past and experience a journey into a wonderland of book corners with this timeless century train. (The product does not include the book shown in the pictures. The book is for display purposes only.)-Assembly size: 441 x 106 x 166 mm-Packaging size: 231\*40\*314 mm-Material: hardboard, cardboardEAN: 6946785122152 Item number: TGE01 Categories: New arrivals , Rolife , Stories in books