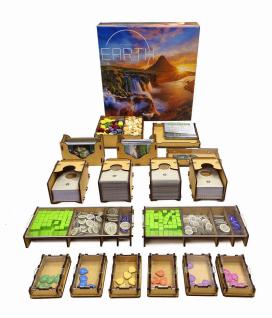

## Product Description

e-Raptor Insert compatible with Insert for Earth + Expansion is an essential accessory to organise and enhance the gaming experience. Thanks to our insert, you can arrange all game components and sleeved\* cards to keep them in order - no more chaos on the table during the game. No more searching for the elements you need during the game. And when the box is closed, the components are still organised and ready for a new game faster than ever! The insert is durable and made of high-quality HDF. No glue is required for assembly. It allows you to keep all the components in the box. In the pictures you can see the suggested arrangement of the components. This offer refers to the insert only. The game is not included.Important informationCaution! Not suitable for children under 36 months.Product details- Item no.:ERA89697-EAN:5905358896976-Publisher:POLANDGAMES- Product type:Board games- Language:- Release date:October 2024- Size:35cm x 35cm x 2.4cm- Weight:1750 g