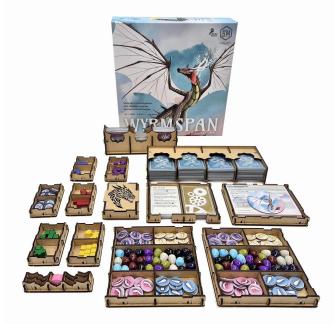

## Product Description

See for yourself how precisely our insert organises everything for you in rows like the scales of a dragone-Raptor insert compatible with Wyrmspan is your essential accessory designed to organise and enhance the gaming experience. Thanks to our insert, you can arrange all the game components and sleeved cards to keep them in order - no more chaos on the table during the game. No more searching for the elements you need during the game. And when the box is closed, the components are still organised and can be used for a new game faster than ever before! The insert is durable and made of high-quality HDF. No glue is required for assembly. It allows you to keep all the components in the box. In the pictures you can see the suggested arrangement of the components. This offer refers to the insert only. The game is not included.Keep your game organised!Important informationWarning! Not suitable for children under 36 months.Product detailsItem number: ERA89379EAN: 5905358893791Publisher: POLANDGAMESProduct types: OrganiserLanguage: EnglishRelease date:June 2024Format: 25cm x 26cm x 8cmWeight: 400 g