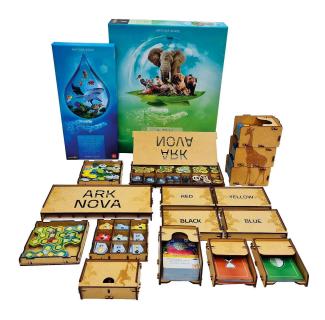

## Product Description

e-Raptor Insert Ark Nova +Marine Worlds is an essential accessory to organise the game and improve the gaming experience. Thanks to our insert, you can arrange all the game components and sleeved cards to keep them in order - no more chaos on the table during the game. No more searching for the elements you need during the game. And when the box is closed, the components are still organised and ready for a new game - faster than ever! The insert is durable and made of high-quality HDF. No glue is required for assembly. It allows you to keep all the components in the box. You can see the suggested components in the pictures. This offerconcerns only the insert. The game is not included. Fits in the box with the dimensions: 37.0 x 30.0 x 7.0 cmlmportant information Caution! Not suitable for children under 36 months. Product details tem number: ERA89348EAN: 5905358893487Publisher: POLANDGAMESProduct types: OrganiserLanguage: EnglishRelease date: February 2024Format: 33.5cm x 33.5cm x 33.5cm x 33.5cm Weight: 1500 g