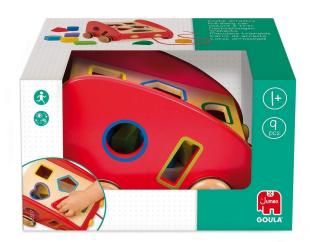

Item no.: 383428 55217 - GOULA pull-along car

Item no.: 383428 shipping weight: 0.30 kg Manufacturer: Jumbo Spiele GmbH

## Product Description

GOULA pull-along carThe pull-along cradle combines a classic pull-along game with a pegging game. The child can take their building blocks anywhere if they can find the right opening for the 5 building blocks. Contents- one pegging gameProduct details- EAN: 8410446552179- Product dimensions: 44 x 56 x 35 CM- Made in: China- 1 player- 12+ months