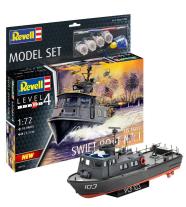

(Jan Depot

Item no.: 365880

65176 - Model kit with basic accessories, US Navy SWIFT BOAT Mk.I, 93 parts, aged 12 and over

10,<sup>87 EUR</sup>

Item no.: 365880 shipping weight: 0.90 kg Manufacturer: Revell

## Product Description

The main area of operation for the US Navy's Swift Boats was the Mekong Delta in South Vietnam, whose numerous waterways were tailor-made for the Viet Cong. The heavily armed patrol boats were used to control shipping traffic and attempt to prevent the supply of weapons and supplies to the guerrillas.- Model with interior fittings- One-piece hull-Authentic decal for several boatsIn addition to basic colours, glue and brushes are also included.Scope of delivery- Plastic model kit (not assembled)- Illustrated, multilingual building instructions- Decals- Paints (Revell Aqua Color)- Brushes- Glue (Revell Contacta Professional Mini)Attention: Not suitable for children under 8 years. Contains solvent-based glue (12.5 g) and water-soluble colours. Glue bottle with functional, sharp tip! Flammable liquid and vapour. May cause drowsiness and dizziness. Store under lock and key. Dispose of in accordance with local/regional/national/international regulations. Use under adult supervision. Read and follow instructions with your child before use and keep handy for future reference. Contains: n-butyl acetate CAS 123-86-4Details- Scale: 1:72- Recommended age: 12+- No. of parts: 93- Length: 213mm- Width: 58 mm