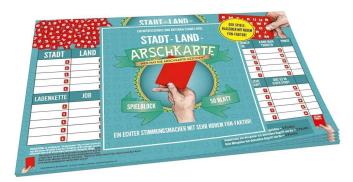

## Product Description

STADT, LAND, ARSCHKARTE is a great, rousing version of the classic game "Stadt, Land, Fluss". A real mood maker with a very high fun factor!Each round ends with an exciting moment in which one of the eight squares on each player's hand is cancelled. Which square it will be is decided by the arse cards... Here you can be lucky, while someone else really draws the arse card... An entertaining and exciting game with an extra kick!Product details- Item number:KYL43047- EAN:7331672430479- Publisher:Kylskapspoesi AB-Product type:Game blocks- Language:German- Number of players: For 2+ players aged 12 and over- Playing time:15 to 45 minutes- Format: 32cm x 22.6cm x 0.7cm- Weight: 380 glmportant information/Warning! Not suitable for children under 36 months.Caution! Use under the direct supervision of adultsCaution! Use under adult supervision. Not suitable for children under SR-3 years.Caution! This toy does not offer any protection.