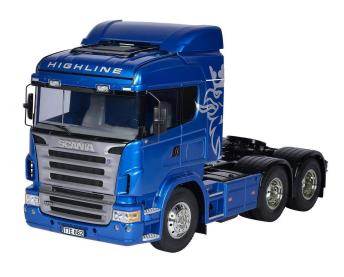

## 300056327 - RC Car,1:14 RC Scania R620 6x4 Highl.blue paint.

## Product Description

European three-axle tractor for large teams

The TAMIYA Scania R620 in the Blue Edition is a truly stately tractor as often seen on Europe's roads. The cab is already pre-painted blue (TS-51 Racing Blue) and covered with clear lacquer. With the more than 50 cm long and around 3 kg heavy replica of the Scania R620, impressive combinations can be put together. Under the forward tilting driver's cab you will find the tried and tested Tamiya truck technology. A type 540 electric motor delivers its power to the two rear axles via a shiftable 3-speed gearbox. A robust aluminium ladder frame gives the model the necessary stability. Thanks to the high dead weight and a fifth wheel plate, the Scania R620 Blue Edition can be coupled with numerous TAMIYA and CARSON-MODEL SPORT trailers.

Caution: Not suitable for children under 14 years of age.

Technical details- prototypical 2-axle drive- ABS injection moulded body- tiltable cab (forward)- aerodynamic package- true-to-the-original interior- aluminium ladder frame with plastic reinforcements- rear axle with metal bevel wheels- metal bevel gear differential- 3-speed manual gearbox- Saddle plate (fits all Tamiya and Carson trailers)- Leaf spring packs with shock absorbers on front and rear axles- Aluminium front axle- Aluminium drive shafts- Type 540 electric motorTechnical data- Recommended age: 14 years and over-Map scale: 1:14- Length: 530 mm- Width: 187 mm- Height: 293 mm- Weight: approx. 3000 gContents- Scania R620 Highline model kit- pre-painted ABS plastic body with aero package- aluminium ladder frame- 2 driven rear axles- 3-speed manual gearbox- chrome-plated rims- instructions- 540 electric motor