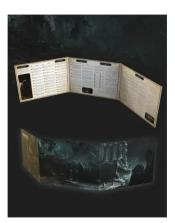

## Product Description

Support your players through their many trials and tribulations in Dark Souls™: The Roleplaying Game with this 3 panel, matte laminate GM Screen (reaching over 60cm in width when fully unfolded!). Equipped with key rules, reference tables, and other useful aids in an easy-to-reach format, this screen will help you induct players into the punishing but rewarding world of the tabletop Dark Souls™ RPG. The side your players will see is decorated with lavish illustrations from the Dark Souls™ universe. This pack also contains a 24 page adventure book, 'What Remains in the Fire', an introductory one-shot adventure perfect for new and experienced players.