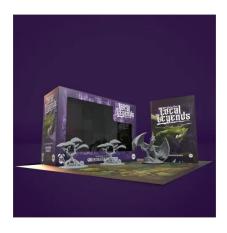

## **Epic Encounters: Local Legends - Green Dragon**

## Product Description

ELEVATOR PITCH: Tricky, highlyintelligent, and more interested inamusing itself than eating anyone, this Green Dragon is likely to test theskills and smarts of even the mostexperienced parties! Perfect to dropinto any fantasy roleplaying game, this Local Legend gives you the toolsto create thrilling moments in yourcampaigns. It's designed to work withthe Local Legends Tavern Kit and isalso 5e-compatible, so you can use itwith any fantasy roleplaying game.