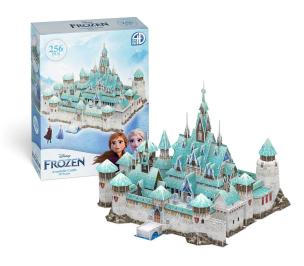

## 3D Puzzle Disney Frozen II Arendelle Castle, 256 pieces, 8 years and up

## Product Description

Welcome to the kingdom of Arendelle! With Revell's Disney Frozen II Arendelle Castle 3D Puzzle, children aged 8 and over can recreate and experience the magical world of Frozen II.

Arendelle Castle is the home of the kingdom's royal family and is inhabited by servants such as Kai and Gerda. It is guarded by the Arendelle Castle Guard and is a place full of magic and mystery. With this 3D puzzle, children can recreate the castle in 256 pieces and go on exciting adventures in Arendelle.

The puzzle has a length of 350 mm, a width of 340 mm and a height of 264 mm, making it a great size for fun play. Assembling the puzzle encourages fine motor skills, concentration and creativity in children.

- Age recommendation: 8+
  Number of parts: 256
  Length: 350 mm
  Width: 340 mm

- Height: 264 mm