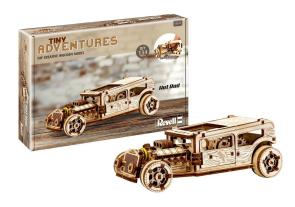

## **Tiny Adventures - Hot Rod**

## Product Description

This hot rod model is a marvel of mechanics. It is equipped with a retraction mechanism and moves dynamically forwards and backwards by about one metre. The opening doors add even more realism and immerse you even deeper into the assembly process. Our laser-cut wooden model kits combine maximum precision with effortless assembly that is simply a joy to assemble. With clever functions that bring the wooden models to life, they offer a fascinating experience. Width: 7.8 cmLength: 17 cmHeight: 6 cmltem number 00612Age recommendation 12Scale 1:32Individual parts 141