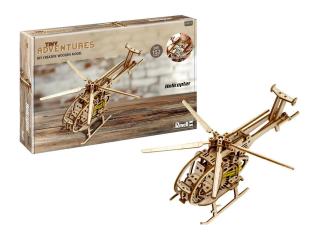

## **Tiny Adventures - Helicopter**

## Product Description

From the elaborately designed dashboard to the detailed engine and controls such as levers, every component is meticulously crafted. The starting key sets the model in motion and adds a realistic touch to the assembly. Our laser-cut wooden model kits combine maximum precision with effortless assembly that is simply a joy to assemble. With clever functions that bring the wooden models to life, they offer a fascinating experience. Width: 12 cmLength: 24 cmHeight: 30.5 cmltem number 00611Age recommendation 12Scale 1:30Individual parts 173