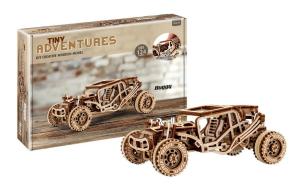

## **Tiny Adventures - Buggy**

## Product Description

The buggy is a mechanical delight that goes beyond the ordinary. It is not just a static model, but a dynamic car that moves. The buggy is powered by a rubber band motor and can move forwards and backwards by about 1 metre. The pull-back mechanism ensures that your own creation comes to life. Our laser-cut wooden model kits combine maximum precision with effortless assembly that is simply a joy to build. With clever functions that bring the wooden models to life, they offer a fascinating experience. Width: 8.7 cmLength: 15.1 cmHeight: 5.9 cmItem number 00610Age recommendation 12Scale 1:32Individual parts 137