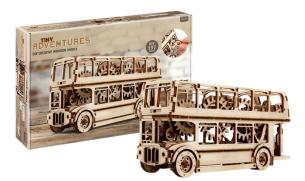

Item no.: 400189 Tiny Adventures - London Bus

Item no.: 400189 shipping weight: 1.00 kg Manufacturer: Revell

## Product Description

The model of the London bus is detailed to perfection. Its interior features a carefully designed engine, a starting key, a starting lever and shock absorbers. The included figures bring this mechanical masterpiece to life and ensure an authentic and appealing representation. Our laser-cut wooden model kits combine maximum precision with effortless assembly that is simply a joy to build. With clever functions that bring the wooden models to life, they offer a fascinating experience. - Width: 7 cm- Length: 23.2 cm- Height: 11.5 cm- Item number 00618- Age recommendation: 12- Scale: 1:40- Components: 216