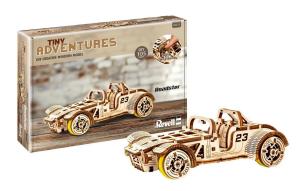

## Product Description

The Roadster is a machine in a league of its own. Powered by a rubber band motor, the model moves forwards and backwards by up to one metre. Thanks to the pull-back mechanism, this model makes you feel like you're behind the wheel of a real car. Our laser-cut wooden model kits combine maximum precision with effortless assembly that is simply a joy to build. With clever functions that bring the wooden models to life, they offer a fascinating experience. - Width: 9.1 cm- Length: 16.6 cm- Height: 5.9 cm- Item number 00615- Recommended age: 12- Scale: 1:32- Components: 111