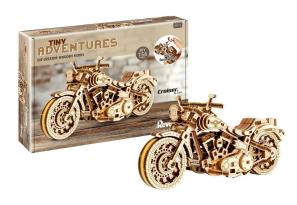

## **Tiny Adventures - Cruiser V-T**

## Product Description

This cruiser V-twin model is modelled on real motorbikes and has a pull-back mechanism that allows it to cover a distance of around 1 metre. Powered by a rubber band motor, the motorbike can move both forwards and backwards, capturing the essence of its mechanical inspiration. Our laser-cut wooden model kits combine maximum precision with effortless assembly that is simply a joy to build. With clever functions that bring the wooden models to life, they offer a fascinating experience. - Width: 6 cm- Length: 18 cm- Height: 8.6 cm- Item number 00614- Age recommendation: 12- Scale: 1:13- Individual parts: 168