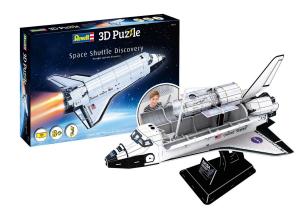

## Product Description

Authentic 3D puzzle of the Space Shuttle Discovery - masterpiece of space travel!Visit the exciting world of space travel with our impressive Space Shuttle Discovery 3D puzzle. This model kit offers an unrivalled experience, allowing you to recreate the famous space shuttle true to the original. The 126 pieces enable a detailed reconstruction that not only impresses on the outside, but also with an authentically reproduced interior. With a length of 490 mm, a width of 310 mm and a height of 335 mm on a scale of 1:200, this model is an impressive collector's item and a captivating building and display experience. The realistic design of the Space Shuttle Discovery captures the essence of space travel and lets you experience the history of manned spaceflight up close. Scope of delivery: The kit contains 126 precisely cut parts made of high-quality material, as well as a matching stand that allows you to proudly display the finished model. The clear and easy-to-follow instructions guide you step-by-step through the assembly process and guarantee trouble-free assembly of the model. This model kit is ideal for space enthusiasts and modelling fans of all ages from 8 years upwards. The easy handling makes it suitable for beginners, while the authentic details and high quality will delight even advanced and expert modellers. Whether as an impressive display piece on the shelf, an educational game or a valuable addition to your model collection, the Space Shuttle Discovery 3D Puzzle has something for everyone. The pieces are highly detailed and precisely manufactured, ensuring a realistic end result. The innovative building techniques and painted pieces make assembling an engaging and rewarding experience. In addition, this puzzle features official licences that underline the model's fidellity to the original and further increase the enthusiasm for space travel. Background information: The original model, the Space Shuttle Discovery, was part of NASA's famous Space Shuttle fleet and carried out numerous historic mission