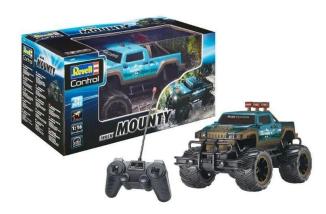

## 24472 - RC Truck "Mounty"

## Product Description

Discover the Revell Control RC Truck MOUNTY - the ultimate companion for adventure seekers!The RC Truck MOUNTY from Revell Control leaves no challenge unsolved. Whether you want to fight your way through clouds of dust or conquer rough terrain, this robust truck with its large, profiled tyres will always get you to your destination. On a scale of 1:16, this truck offers everything young RC drivers could wish for - a trendy look, a powerful motor and a handy 2-channel 27 MHz remote control. With the MOUNTY, you can set off on exciting adventure tours and take control of your vehicle. The easy handling and controllable driving characteristics make the MOUNTY the ideal model for beginners who want to immerse themselves in the world of RC vehicles. And the best thing is that you don't need any complicated charging technology, as the MOUNTY is powered by standard 6 x 1.5V AA batteries. The scope of delivery includes the model itself, a 2-channel 27 MHz remote control and a detailed instruction manual that gives you all the important information you need to get the best out of your MOUNTY. The MOUNTY RC truck is perfect for young adventurers and RC enthusiasts who long for exciting outdoor experiences. Whether you want to drive your truck on rough roads or in your garden at home, the MOUNTY will not disappoint. Its robust design and high-quality components ensure long-lasting driving fun and action. So what are you waiting for? Grab the Revell Control RC Truck MOUNTY and experience incredible adventures that will push you to your limits. Let your imagination run wild and discover the exciting world of RC driving!- Width: 17 cm- Length: 27 cm- Height: 16 cm- Recommended age: 8- Scale: 1:16