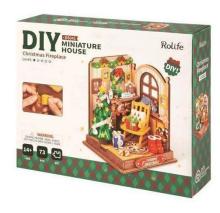

## Product Description

Rolife Miniature House Kit, DIY Miniature Wooden Dollhouse Kit for Adults to Build, Collectible 3D Wooden Puzzle Building Home Decor, Christmas Birthday GiftRolifeChristmas Fireplace DIY Miniature House DS041?Christmas Minimalist Miniature House?Rolife presents a specially designed mini version of a dollhouse for this Christmas. With a snow-covered floor, a cosy fireplace inside the room and a triangular roof decorated with a Christmas tree... It will accompany you to enjoy a wonderful Christmas.?Openable and Closable?The Christmas House has two different configurations that allow you to experience two scenes and unlock multiple play options. The transition from outdoor to indoor setting brings a unique Christmas surprise.?Simplified Assembly?This Christmas house puzzle measures 4.92x3.54x7.17 inches and can be assembled in just 3 hours. If you want to decorate your room for Christmas, you can hang it on your door or put it on your tabletop and fill your home with warmth and happiness.?Christmas Gift?If you want to buy a Christmas gift, it is really a good choice. Whether you put it together with friends, loved ones or independently, it will bring you joy and will not bother you. If you are struggling with creative gift ideas, go for it!robotime wholesale wooden puzzle- Assembled size: 70\*70\*95 mm- Package size: 230\*192\*55 mm- Material: wooden board, paper, plastic- Pieces: 73 pieces